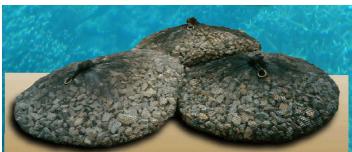

#### **ROCK BAGS**

Durability under UV exposure up to 50 years submerged, the rock filter bag offers a quick solution thanks to its high flexibility, enabling it to contour into the most un-even surfaces.

They are an environmentally friendly solution, being manufactured from 61% of recycled materials.

| Туре         | Mesh Size | Rocks Particle<br>Diameter | Unit Weight,<br>Rock Bag<br>empty | Dimensions in meters,<br>Rock Bag installed |        |                    | Applicable Velocity |          |
|--------------|-----------|----------------------------|-----------------------------------|---------------------------------------------|--------|--------------------|---------------------|----------|
|              |           |                            |                                   | Diameter                                    | Height | Vol                | Unit                | Grouped  |
| 2te RockBag  | 25mm      | 50 ~ 200mm                 | 6kg                               | 1.9m                                        | 0.4m   | 1.24m <sup>3</sup> | 3.1m/sec            | 4.7m/sec |
| 4te RockBag  | 25mm      | 50 ~ 200mm                 | 13kg                              | 2.4m                                        | 0.6m   | 2.5m <sup>3</sup>  | 3.5m/sec            | 5.3m/sec |
| 8te Rock Bag | 50mm      | 75 ~ 200mm                 | 48kg                              | 3.0m                                        | 0.7m   | 5.0m <sup>3</sup>  | 3.9m/sec            | 5.9m/sec |