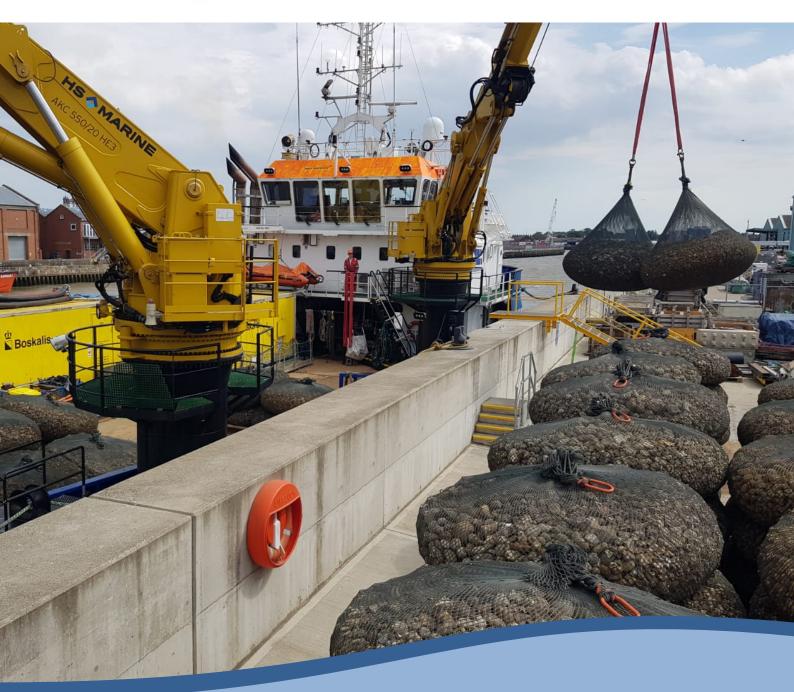

#### **ROCK BAGS**

Durability under UV exposure up to 50 years submerged, the rock filter bag offers a quick solution thanks to its high flexibility, enabling it to contour into the most un-even surfaces.

They are an environmentally friendly solution, being manufactured from 61% of recycled materials.

| Туре         | Mesh Size | Rocks Particle<br>Diameter | Unit Weight,<br>Rock Bag<br>empty | Dimensions in meters,<br>Rock Bag installed |        |                    | Applicable Velocity |          |
|--------------|-----------|----------------------------|-----------------------------------|---------------------------------------------|--------|--------------------|---------------------|----------|
|              |           |                            |                                   | Diameter                                    | Height | Vol                | Unit                | Grouped  |
| 2te RockBag  | 25mm      | 50 ~ 200mm                 | 6kg                               | 1.9m                                        | 0.4m   | 1.24m <sup>3</sup> | 3.1m/sec            | 4.7m/sec |
| 4te RockBag  | 25mm      | 50 ~ 200mm                 | 13kg                              | 2.4m                                        | 0.6m   | 2.5m <sup>3</sup>  | 3.5m/sec            | 5.3m/sec |
| 8te Rock Bag | 50mm      | 75 ~ 200mm                 | 48kg                              | 3.0m                                        | 0.7m   | 5.0m <sup>3</sup>  | 3.9m/sec            | 5.9m/sec |